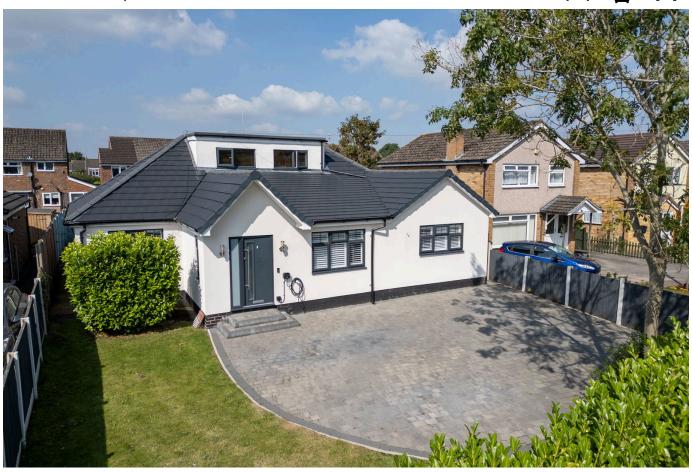

## 141, Rush Green Road, Lymm WA13 9QN

Offers Over £600,000

Extended detached property situated close to Lymm village centre and all of its amenities. Having been re-modelled by the current owners to provide spacious and versatile accommodation with a good sized driveway providing plentiful off-road parking and fully enclosed rear garden. Internal viewings are strongly recommended to appreciate all that this family home has to offer.

## **Key Features**

- Detached 4 bedroom family home
- · Large open plan family dining kitchen
- · Plentiful driveway parking
- Within walking distance of Lymm village centre and close to local amenities