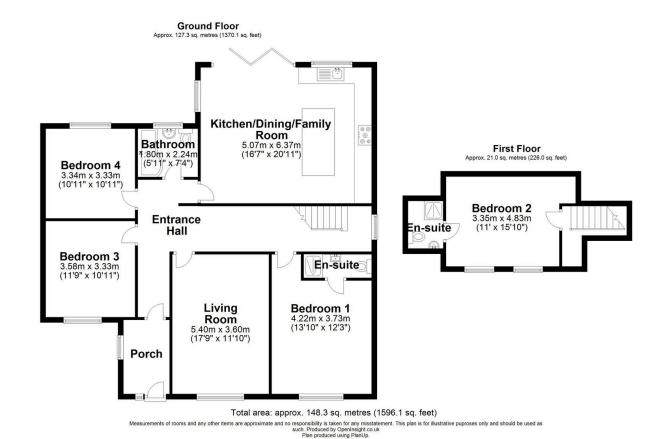

## 141, Rush Green Road, Lymm WA13 9QN

Offers Over £600,000

Extended detached property situated close to Lymm village centre and all of its amenities. Having been re-modelled by the current owners to provide spacious and versatile accommodation with a good sized driveway providing plentiful off-road parking and fully enclosed rear garden. Internal viewings are strongly recommended to appreciate all that this family home has to offer.

## **Key Features**

- Detached 4 bedroom family home
- · Large open plan family dining kitchen
- · Plentiful driveway parking
- Within walking distance of Lymm village centre and close to local amenities

- · Reconfigured and refurbished throughout
- · Two en-suites and family bathroom
- · Quality fixtures and fittings throughout
- Easy commuting distance to major motorway networks

.